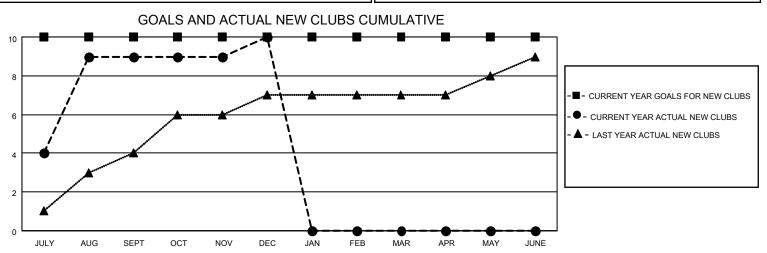

## LOCATION INDIA District 322C1 Results as of: 12/31/2022

| Clubs RESULTS FOR 2022-2023 |    |   |   | Members RESULTS FOR 2022-2023 |     |     |     |
|-----------------------------|----|---|---|-------------------------------|-----|-----|-----|
|                             |    |   |   |                               |     |     |     |
| JULY/AUG/SEPT               | 10 | 9 | 1 | JULY/AUG/SEPT                 | 0   | 490 | 36  |
| OCT/NOV/DEC                 | 0  | 1 | 6 | OCT/NOV/DEC                   | 100 | 258 | 290 |
| JAN/FEB/MAR                 | 0  | 0 | 0 | JAN/FEB/MAR                   | 150 | 0   | 0   |
| APR/MAY/JUNE                | 0  | 0 | 0 | APR/MAY/JUNE                  | 100 | 0   | 0   |